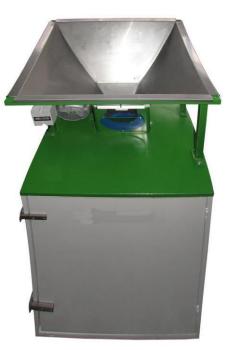

## **Product Description**

This sugar mill for professional use turns granulated sugar into powder in 8 minutes. If you belong to the category of beekeepers who prepare feed themselves, then you will need make powdered sugar. This mill is for professional use. At the top there is a silo from stainless steel in which you put 50kg of sugar. The sugar is then grinded and falls down to a sealed barrel.

## **Technical Specifications**

Dimensions: height 140cm, length 70cm and width 70cm. Motor: 380V - 2.2Kw.

> ANEL Co – EE PANTELAKIS GP 45th st, No6, VIOPA Ano Liosion, 13341, Athens, Greece Tel-FAX: (+30) 210 2483870, 210 2771180, 210 2771101 Email: sales@anel.gr - Website: www.anel.gr